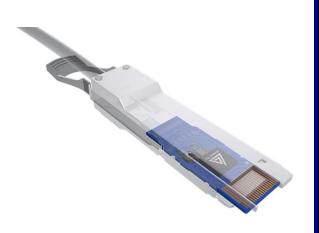

## Taurus Ethernet Smart Cable Modules™

Remove rack-level ethernet bottlenecks with 200G/400G/800G Active Electrical Cables

Optimize cable routing and serviceability with half the bend radius of passive cables

Reduce TCO with 2x thinner cables, improved air flow, and supply chain flexibility

Deploy at scale with proven fleet management, reliability, and switch/server interoperability

**Learn more about Taurus:** 